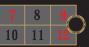

#### SIX LINE

#### Pays out 5 to 1

### e.g. 7, 8, 9, 10, 11 and 12

| 7  | 8  | 9  |
|----|----|----|
| 10 | 11 | 12 |