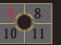

### e.g. 7, 8, 9, 10, 11 and 12

| 7  | 8  | 9  |
|----|----|----|
| 10 | 11 | 12 |