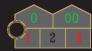

#### **FIRST FIVE**

#### Pays out 6 to 1

The first five numbers: 0.00.1.2 and 3.

e.g. 0, 00, 1, 2 and 3