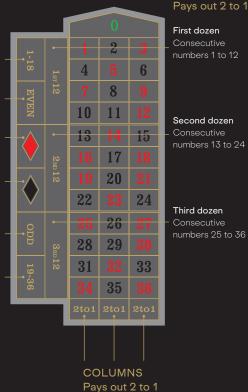

#### **EVEN MONEY CHANCES DOZENS** Pays out 1 to 1 Pays out 2 to 1 1-18 (low) First dozen Numbers 1 to 18 numbers 1 to 12 Even 8 RED All red numbers 13 Second dozen **BLACK** 17 All black numbers numbers 13 to 24 20 ODD All odd numbers 22 24 19-36 (high) 26 Numbers Third dozen 19 to 36 28 29 numbers 25 to 36 31 33 35 **COLUMNS** Pays out 2 to 1

Columns (12 numbers)

column 36

Column 34, column 35,