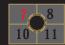

#### CORNER

#### Pays out 8 to 1

Four numbers that make a square on the layout

# e.g. 7, 8, 10 and 11, or the first four numbers