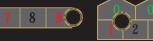

#### **SPLIT**

#### Pays out 17 to 1

Two adjoining numbers (vertically or horizontally)

#### e.g. 7 and 10 or 7 and 8